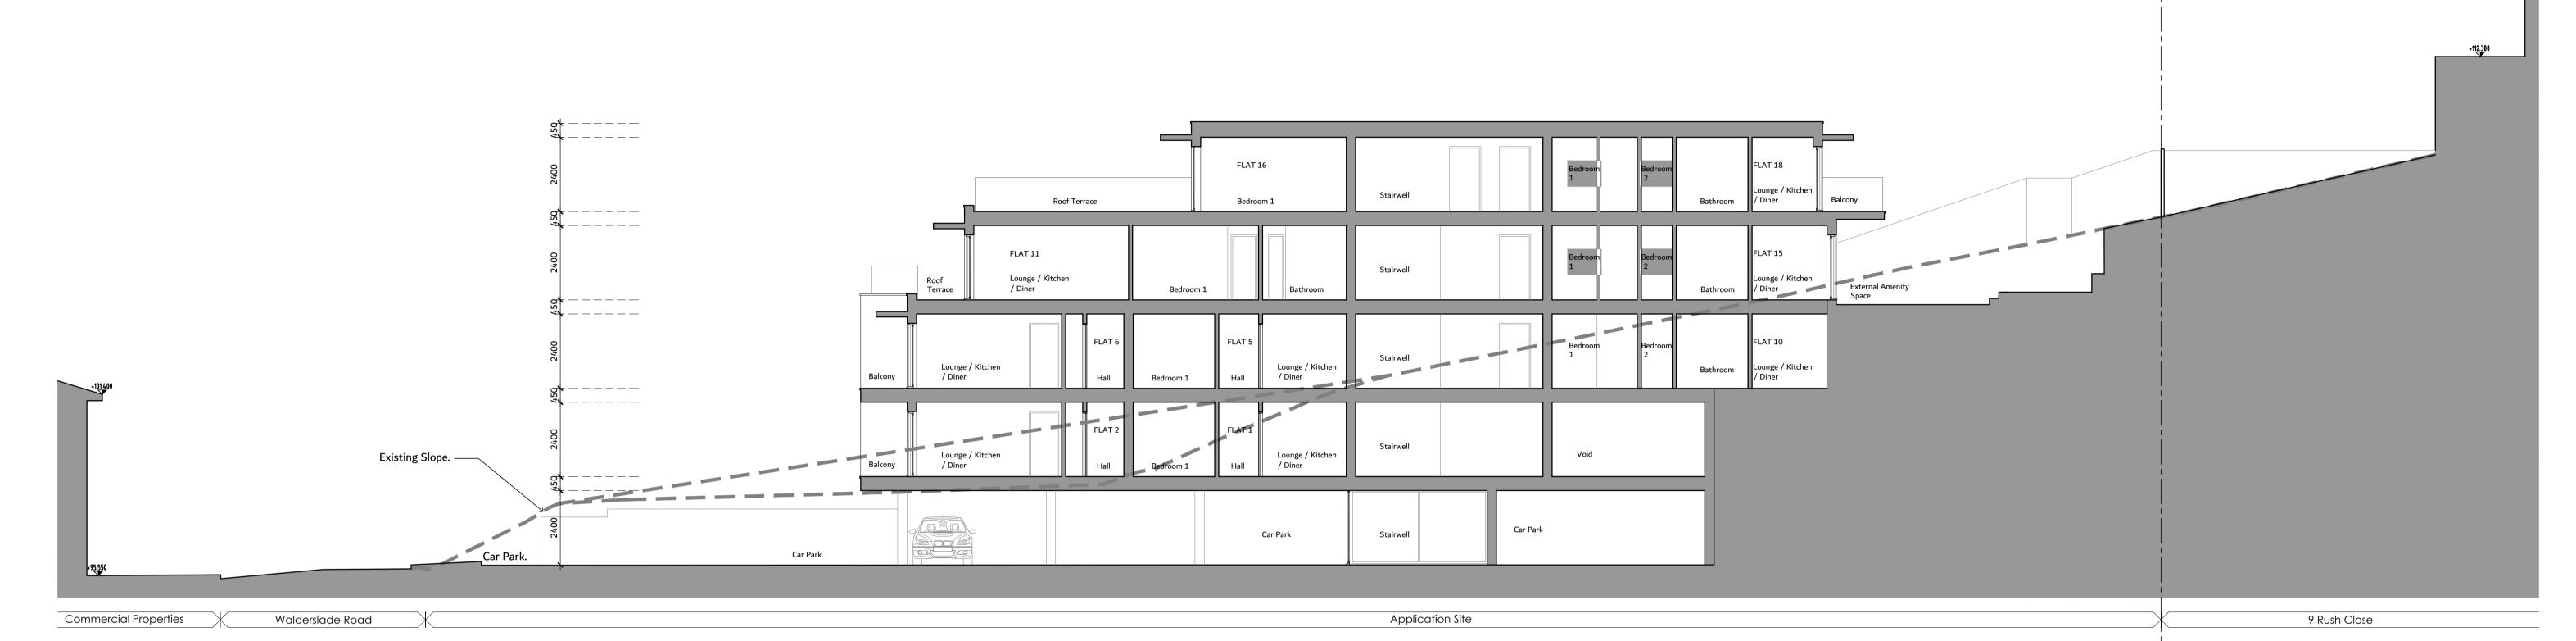

Section A-A

SCALE BAR - 1:100 (metres)

The Cohen Group Ltd

419 Walderslade Road, Walderslade, Chatham, Kent, ME5 9LL

The copyright of this drawing remains the property of The Cohen Group Limited and it may

Use figured dimensions in preference to scaled dimensions. Verify all dimensions on site and advise The Cohen Group Limited of any discrepancies before commencing works on site.

Date By

02.10.2020 MB 25.05.21 RW

not be reproduced without the express permission of The Cohen Group Limited.

A Planning Officer's comments 02.10.2020
 Size and Scale amended in accordance with
 B Drawing Amended to Planning Officer's
 Comments Dated 18.05.21

Rev Description

PROPOSED Section A-A

PLANNING

Drawing No.: Revision: 0002.PL107

Date: Drawn By: 1:100 @ A1 Sept 2020 MB

Suite 18, The Joiners Shop, Historic Dockyard Chatham, ME4 4TZ

Tel: 01634 940241
E-mail: projects@thecohengroup.co.uk
Website: www.thecohengroup.co.uk