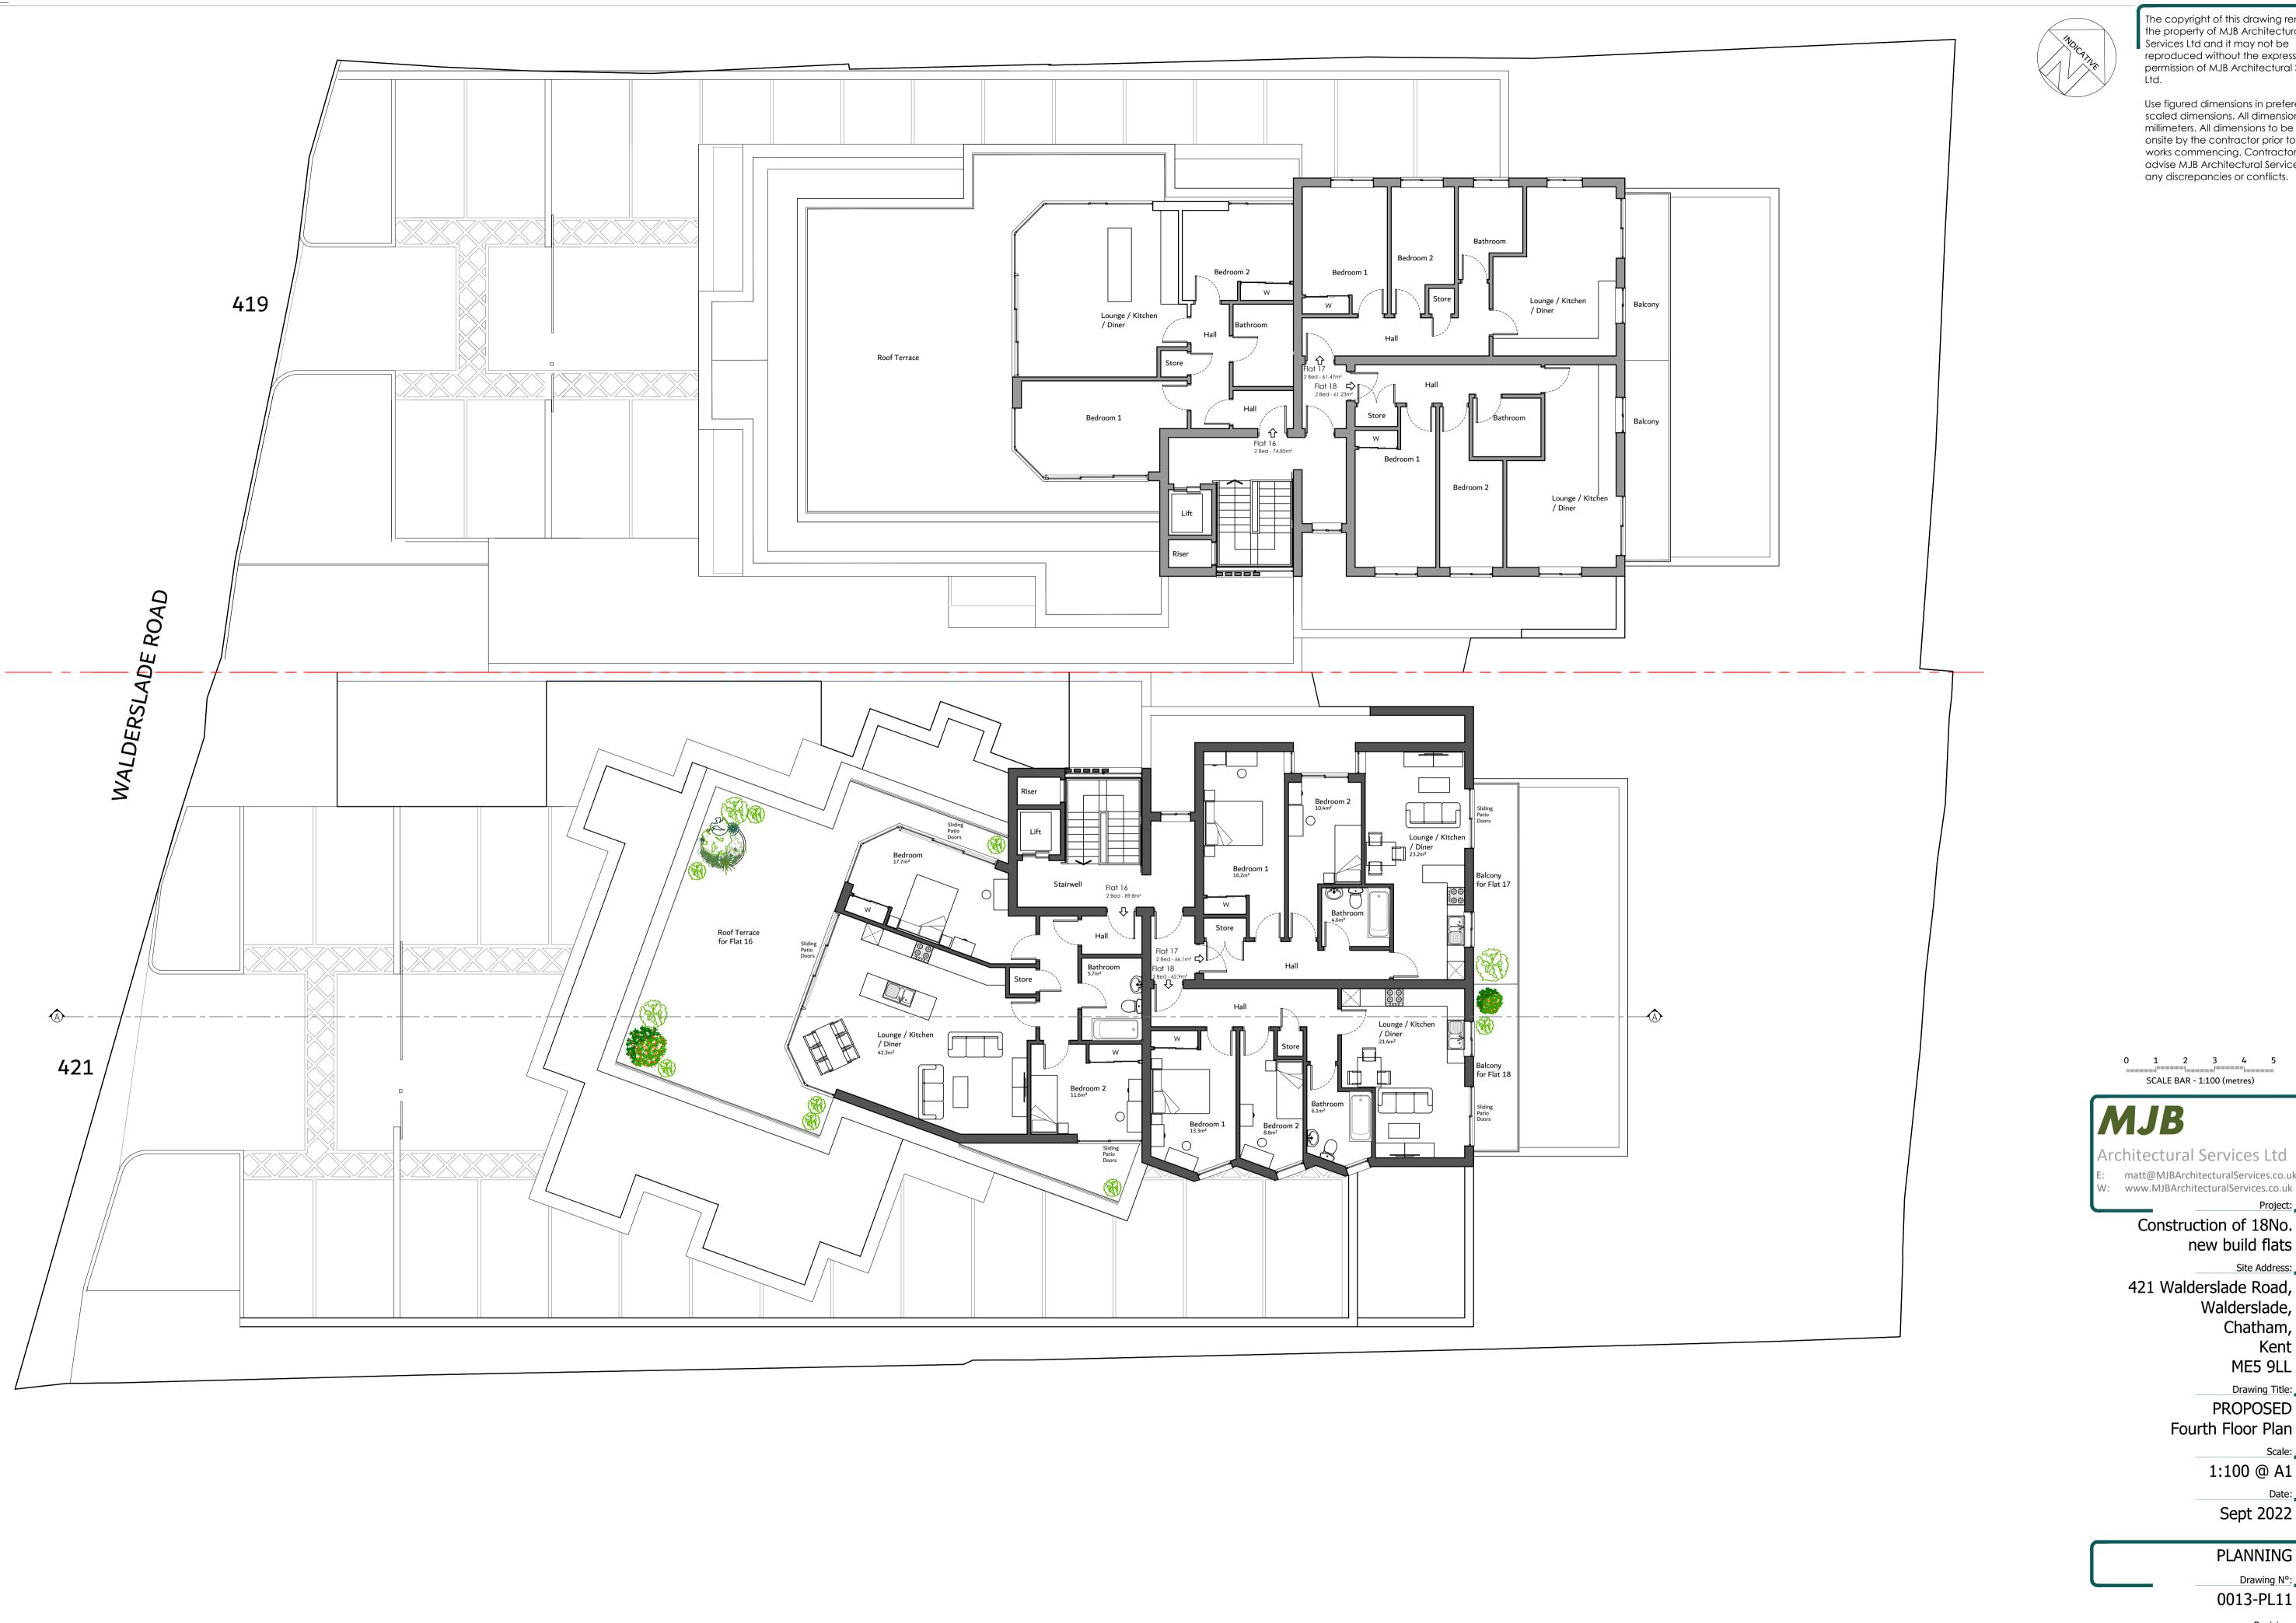

0 1 2 3 4 5 SCALE BAR - 1:100 (metres)

Architectural Services Ltd matt@MJBArchitecturalServices.co.uk www.MJBArchitecturalServices.co.uk

> Construction of 18No. new build flats

Site Address:

Walderslade, Chatham, Kent

ME5 9LL

Drawing Title:

PROPOSED Fourth Floor Plan

1:100 @ A1 Sept 2022

PLANNING

Drawing N°:

0013-PL11